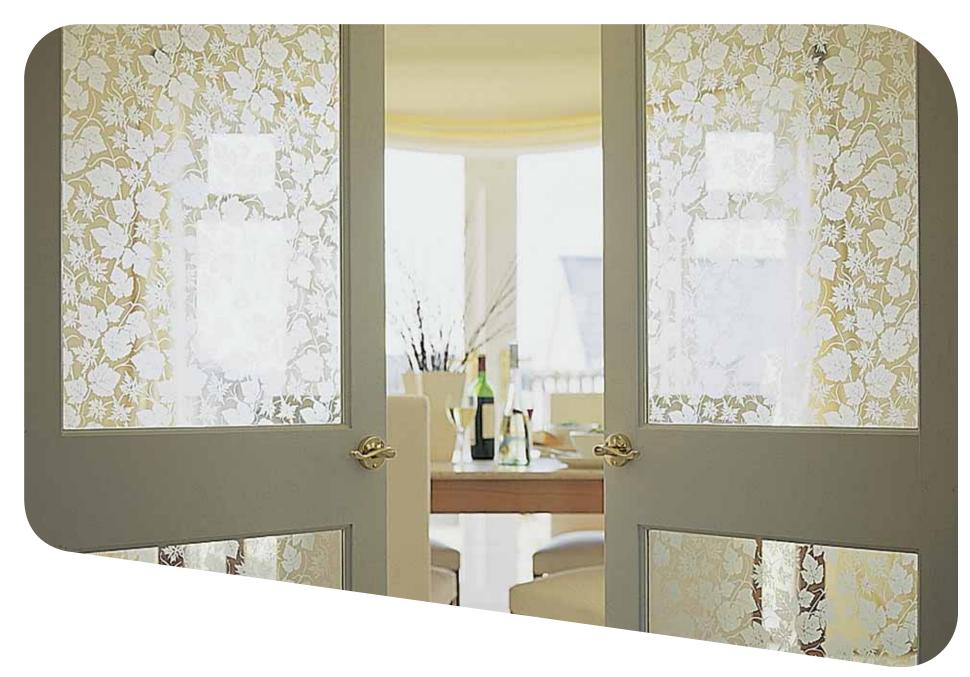

For privacy, pure style or to allow more light into internal rooms, decorative glass gives you a whole range of attractive options. In fact, Pilkington gives you a choice of no fewer than 18 different textured glass designs, together with our premium range of etched glass – from classic to contemporary, no one offers a bigger choice.

The advantages of Pilkington decorative glass are easy to see, too: it allows maximum light while maintaining privacy or obscuring unattractive views, and also forms an attractive decorative feature itself.