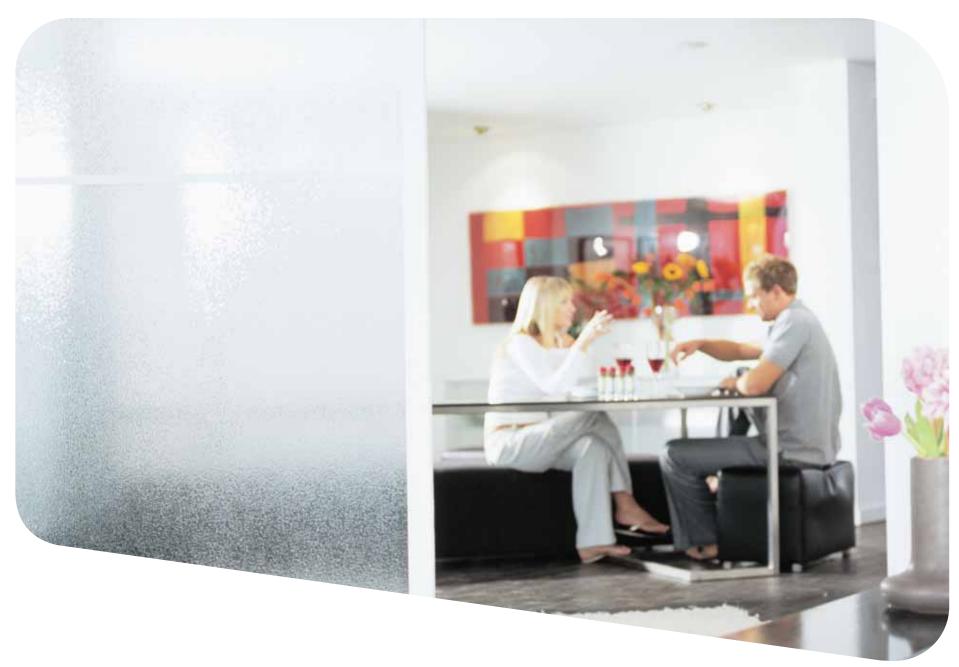

The advantages of Pilkington decorative glass are easy to see, too: it allows maximum light while maintaining privacy or obscuring unattractive views, and also forms an attractive decorative feature itself.

Here you'll find all our designs, reproduced to actual size so you can get a clear idea of how they'll look in your windows, with our clock images helping to show the different obscuration level of each pattern.