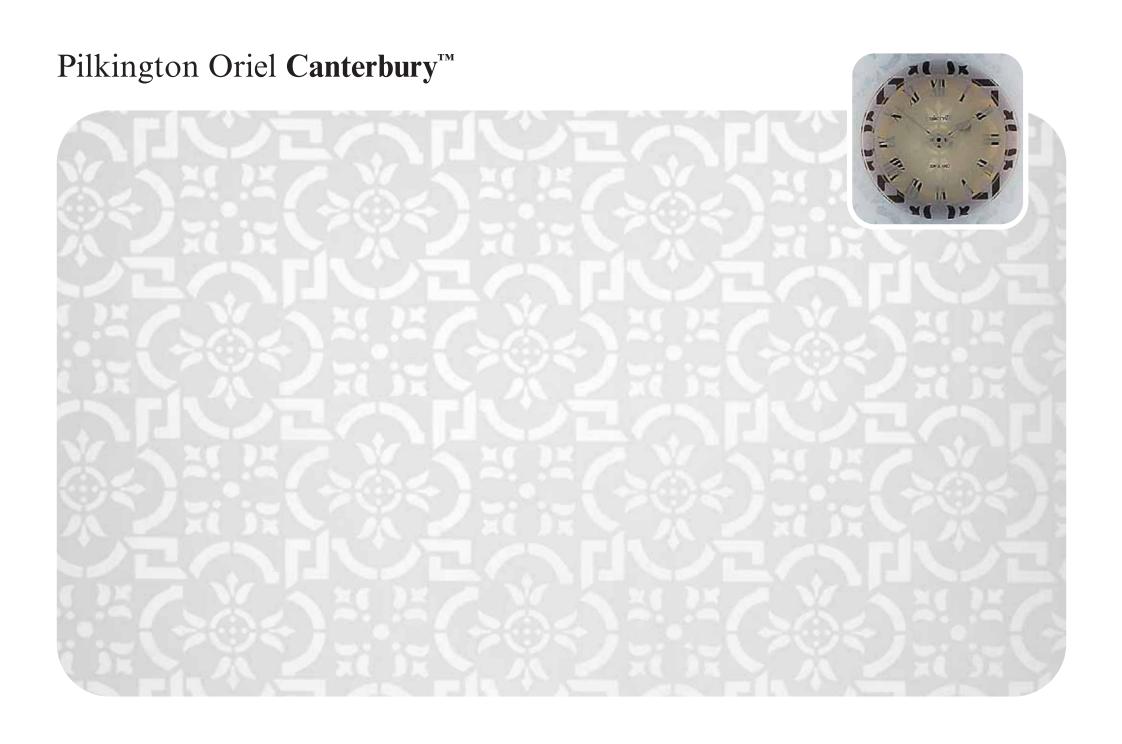

Here you'll find all our designs, reproduced to actual size so you can get a clear idea of how they'll look in your windows, with our clock images helping to show the different obscuration level of each pattern.

Pilkington Oriel Range