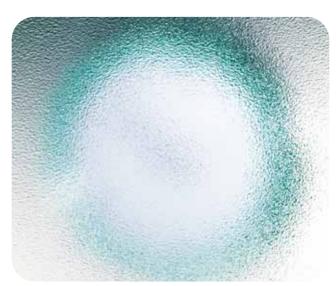

Here you'll find all our designs, reproduced to actual size so you can get a clear idea of how they'll look in your windows, with our clock images helping to show the different obscuration level of each pattern.