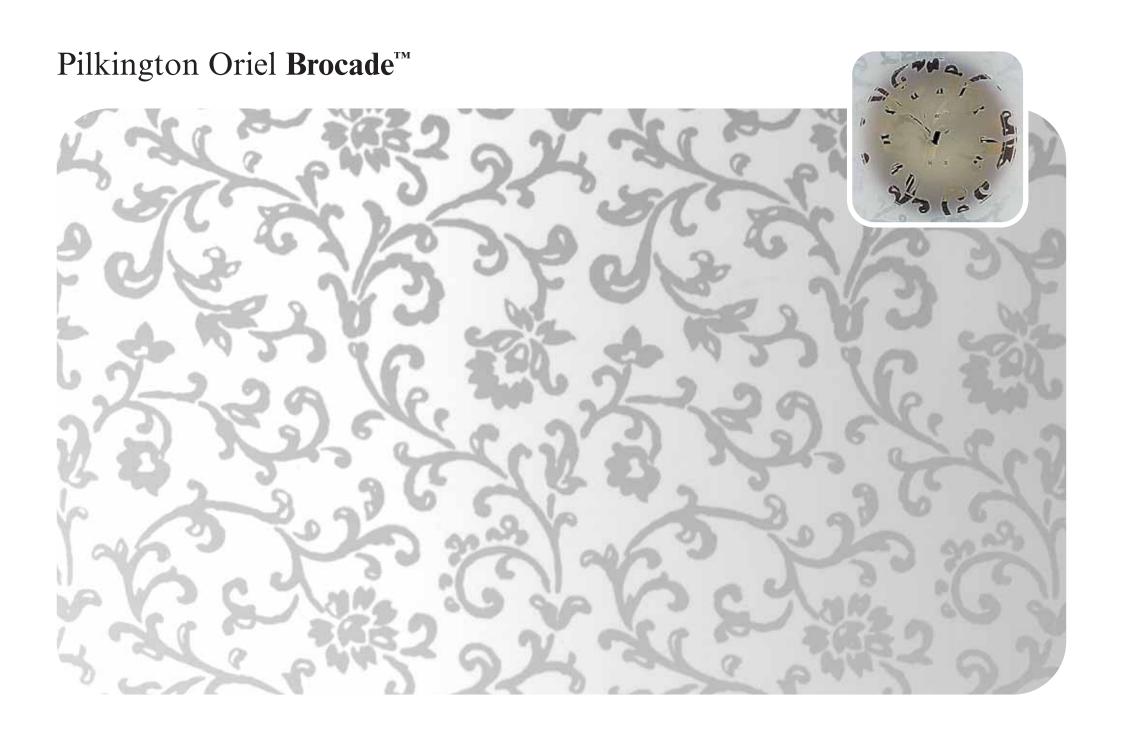

Here you'll find all our designs, reproduced to actual size so you can get a clear idea of how they'll look in your windows, with our clock images helping to show the different obscuration level of each pattern.

Pilkington Oriel Range