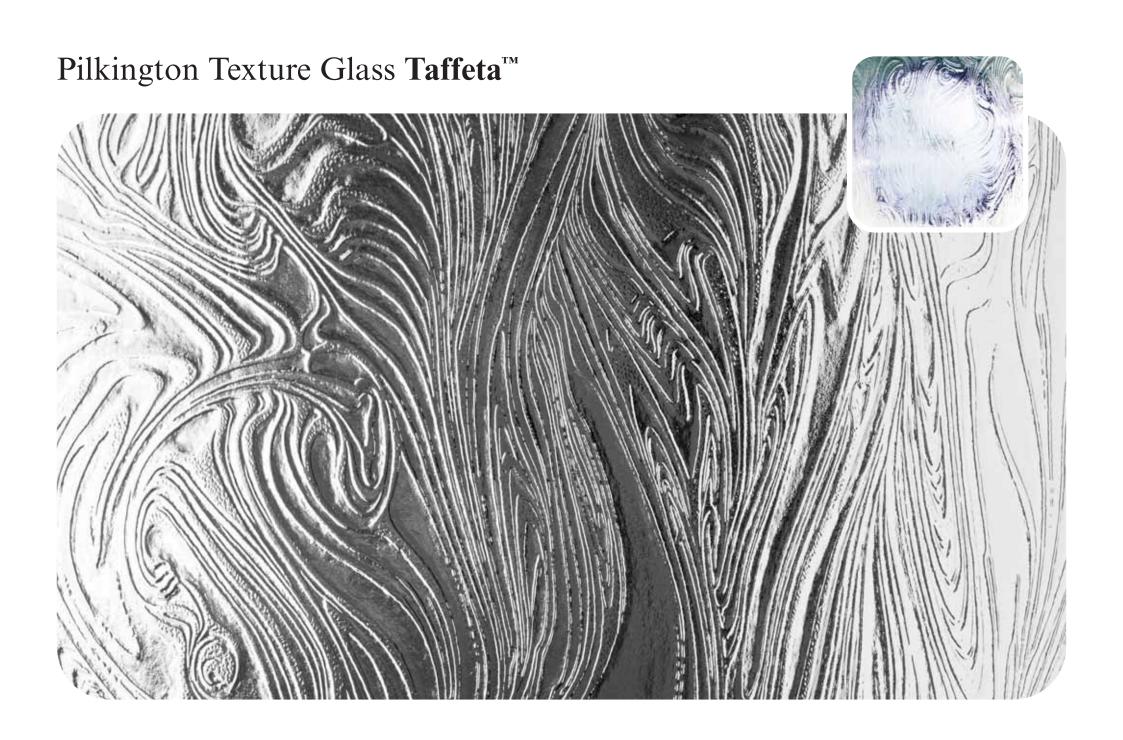

Here you'll find all our designs, reproduced to actual size so you can get a clear idea of how they'll look in your windows, with our clock images helping to show the different obscuration level of each pattern.