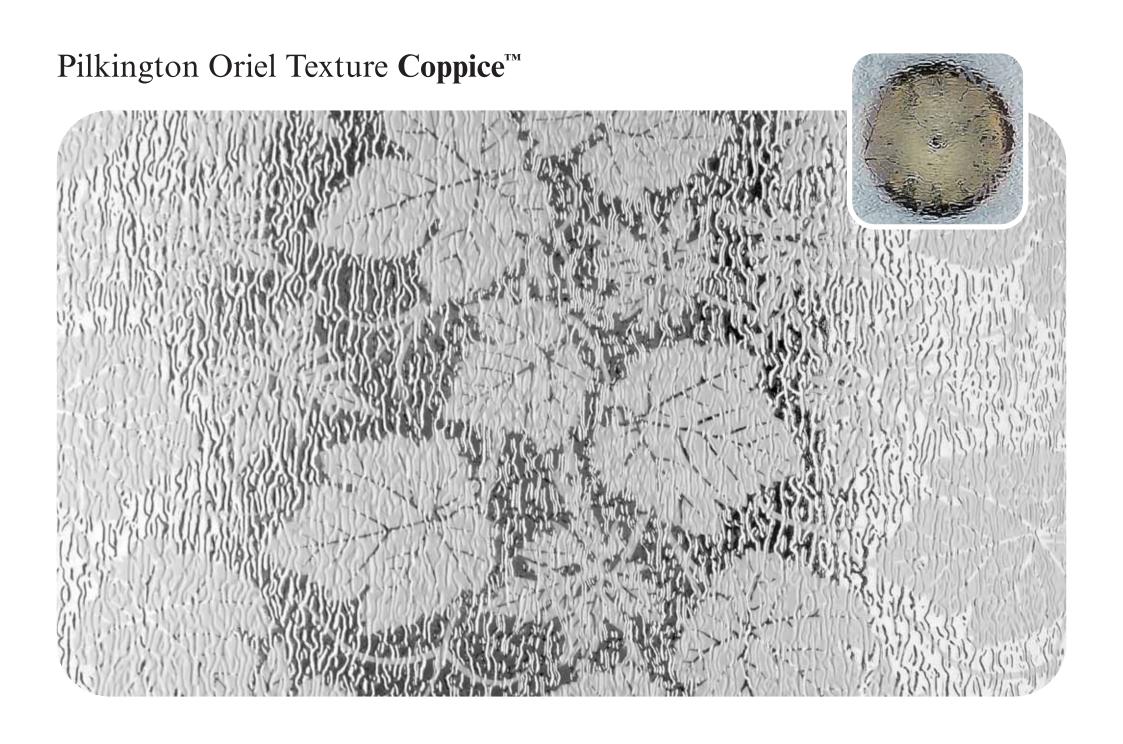

Here you'll find all our designs, reproduced to actual size so you can get a clear idea of how they'll look in your windows, with our clock images helping to show the different obscuration level of each pattern.

Pilkington Oriel Range