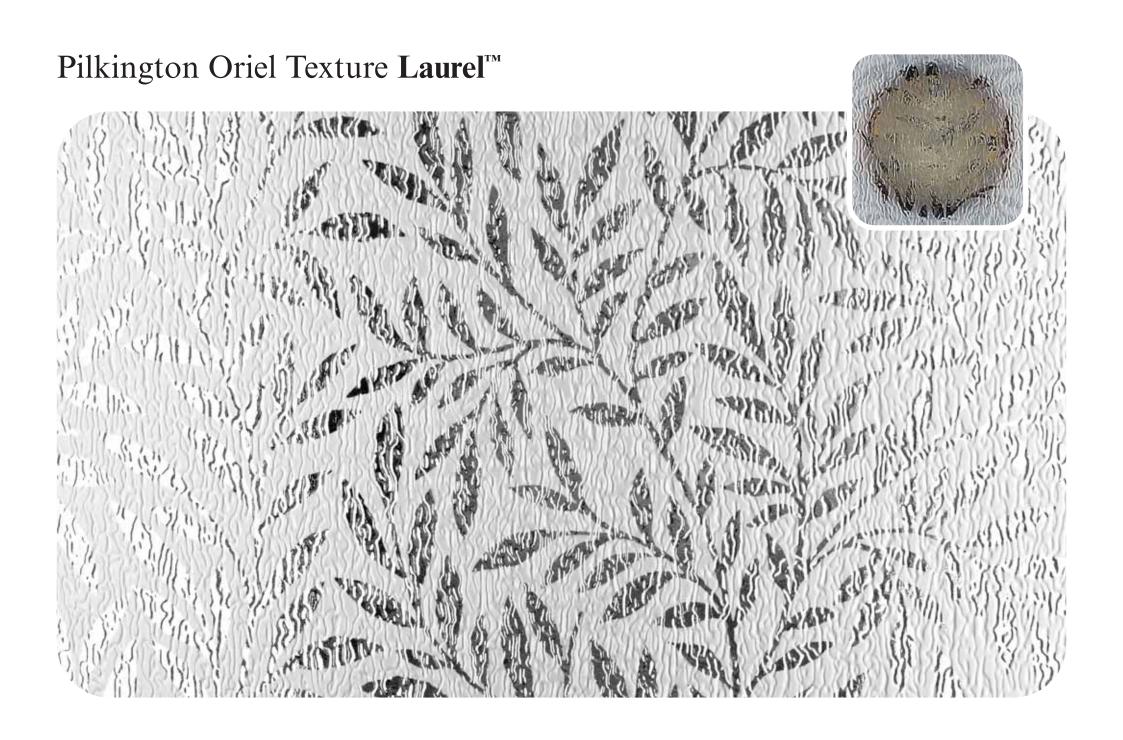

Here you'll find all our designs, reproduced to actual size so you can get a clear idea of how they'll look in your windows, with our clock images helping to show the different obscuration level of each pattern.

Pilkington Oriel Range