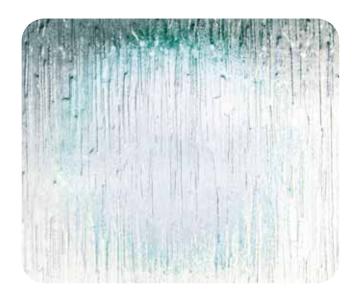

Here you'll find all our designs, reproduced to actual size so you can get a clear idea of how they'll look in your windows, with our clock images helping to show the different obscuration level of each pattern.

## Pilkington Texture Glass Contora<sup>™</sup>

Due to the manufacturing process, the pattern of Pilkington Texture Glass **Warwick™** is completely random and no two pieces are the same. For important information on the use of this pattern please visit www.pilkington.co.uk/textureglass