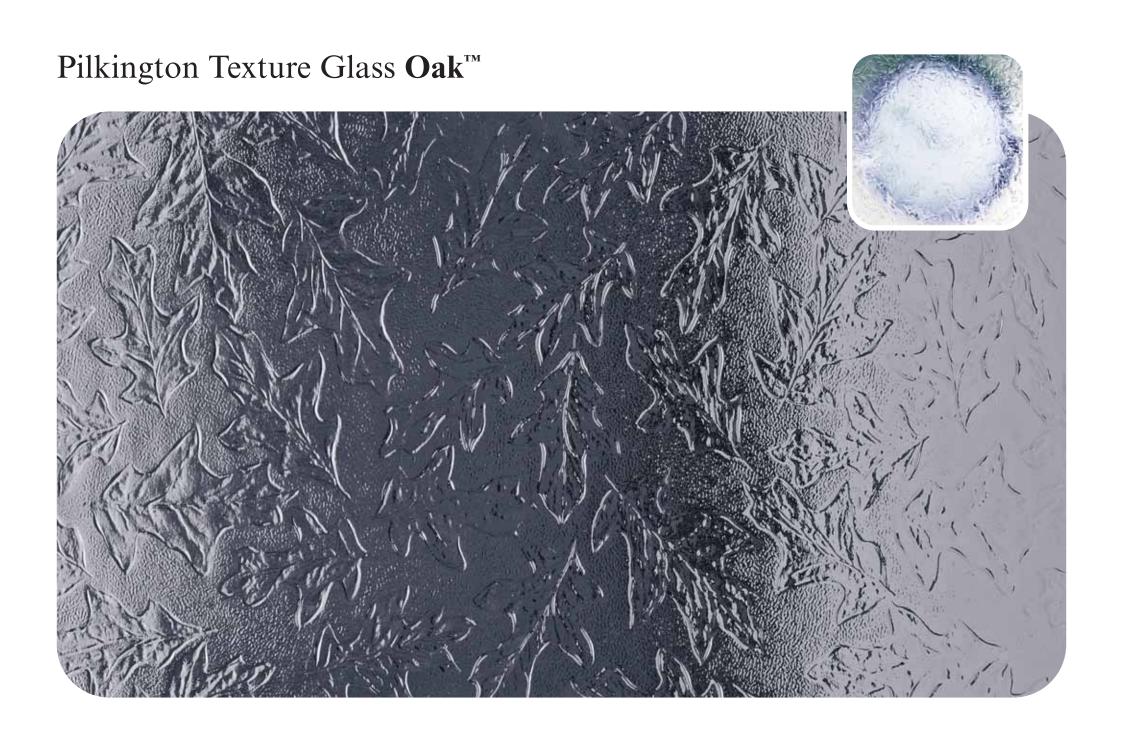

Here you'll find all our designs, reproduced to actual size so you can get a clear idea of how they'll look in your windows, with our clock images helping to show the different obscuration level of each pattern.