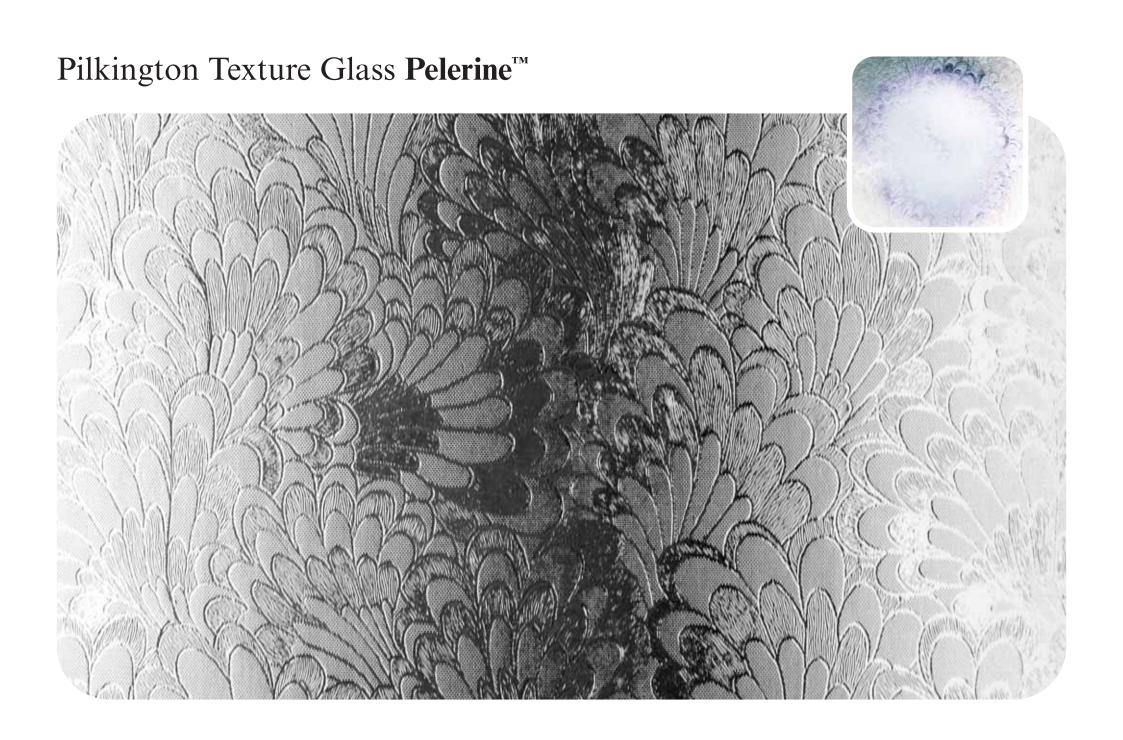

Here you'll find all our designs, reproduced to actual size so you can get a clear idea of how they'll look in your windows, with our clock images helping to show the different obscuration level of each pattern.