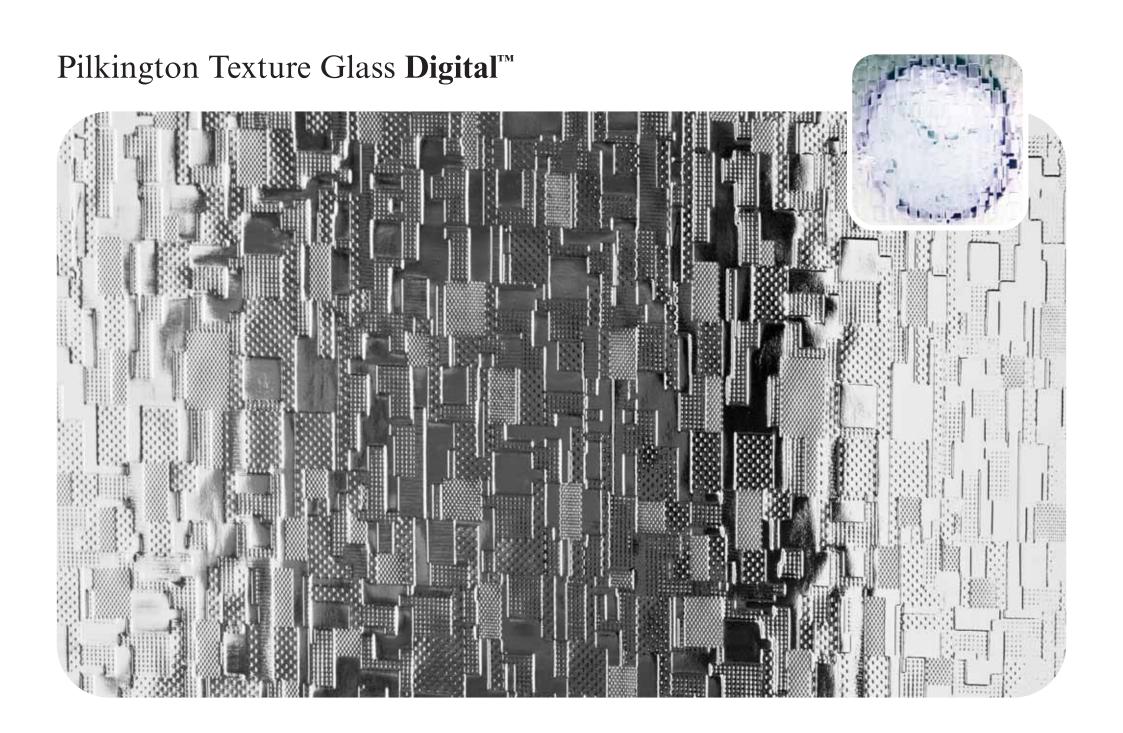

Here you'll find all our designs, reproduced to actual size so you can get a clear idea of how they'll look in your windows, with our clock images helping to show the different obscuration level of each pattern.