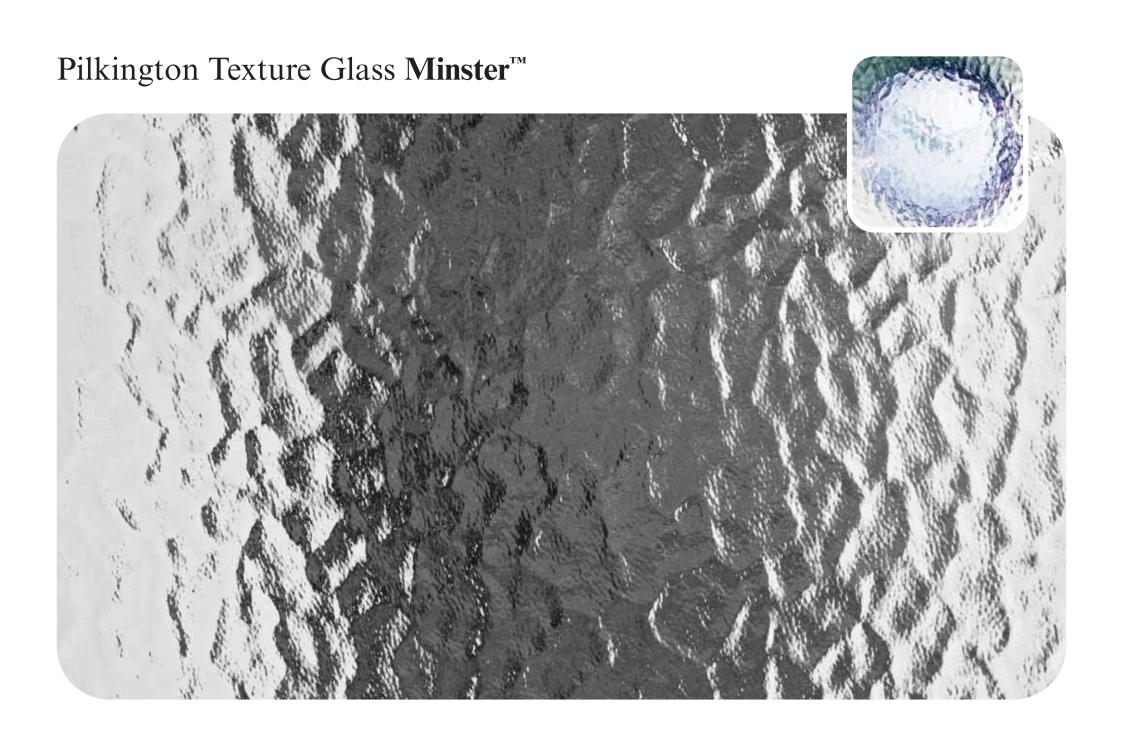

Here you'll find all our designs, reproduced to actual size so you can get a clear idea of how they'll look in your windows, with our clock images helping to show the different obscuration level of each pattern.