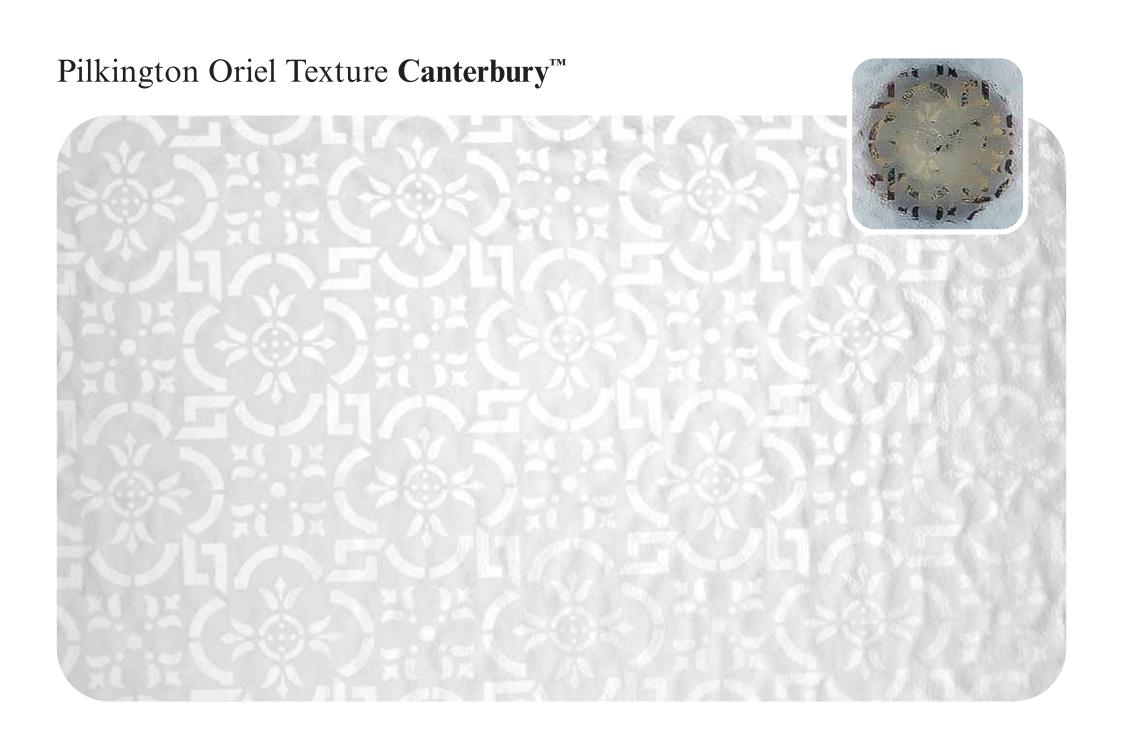

Here you'll find all our designs, reproduced to actual size so you can get a clear idea of how they'll look in your windows, with our clock images helping to show the different obscuration level of each pattern.

Pilkington Oriel Range