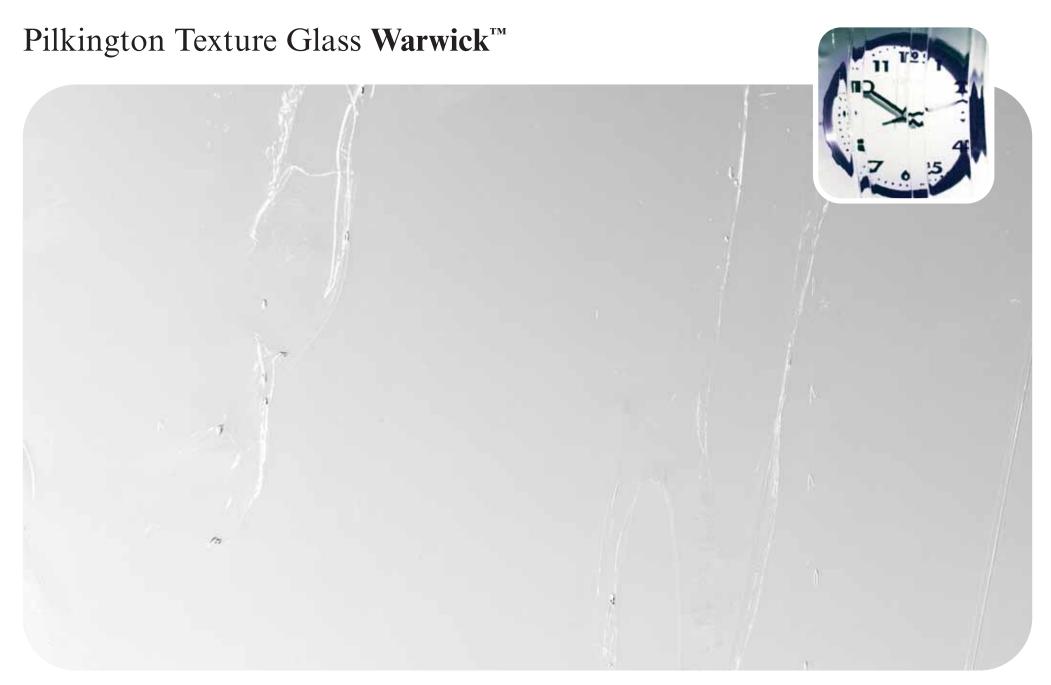

Here you'll find all our designs, reproduced to actual size so you can get a clear idea of how they'll look in your windows, with our clock images helping to show the different obscuration level of each pattern.

## Pilkington Texture Glass Contora<sup>™</sup>

Due to the manufacturing process, the pattern of Pilkington Texture Glass **Warwick™** is completely random and no two pieces are the same. For important information on the use of this pattern please visit www.pilkington.co.uk/textureglass