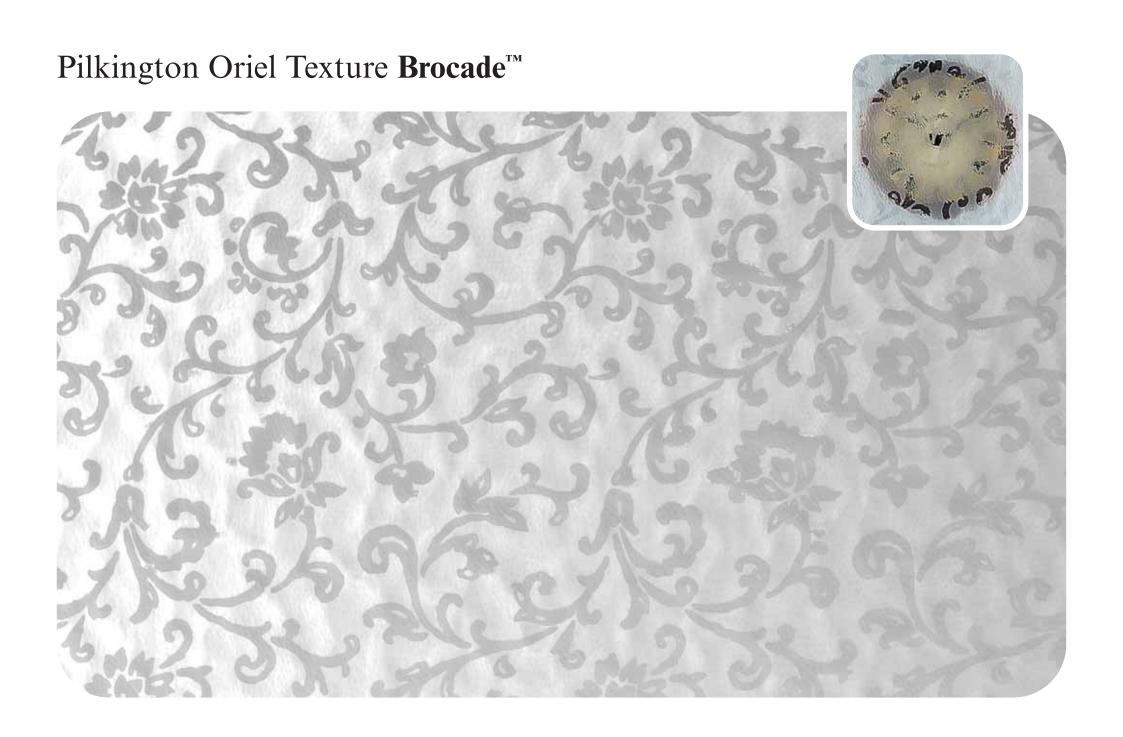

Here you'll find all our designs, reproduced to actual size so you can get a clear idea of how they'll look in your windows, with our clock images helping to show the different obscuration level of each pattern.

Pilkington Oriel Range