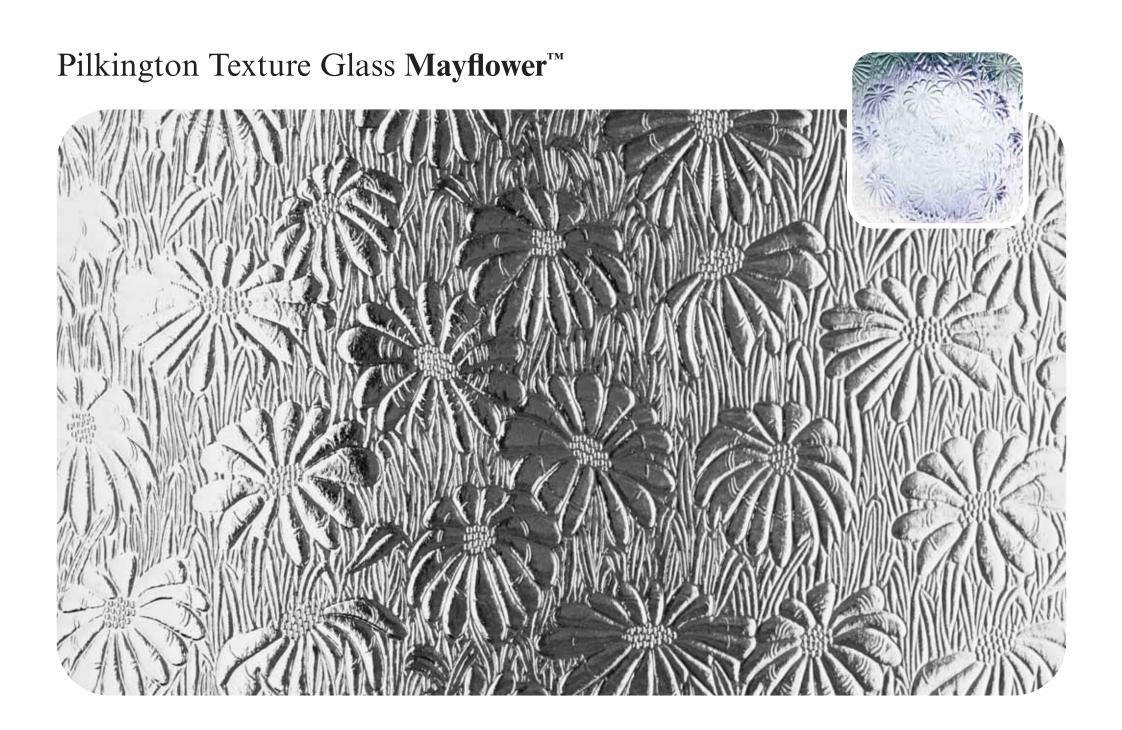

Here you'll find all our designs, reproduced to actual size so you can get a clear idea of how they'll look in your windows, with our clock images helping to show the different obscuration level of each pattern.