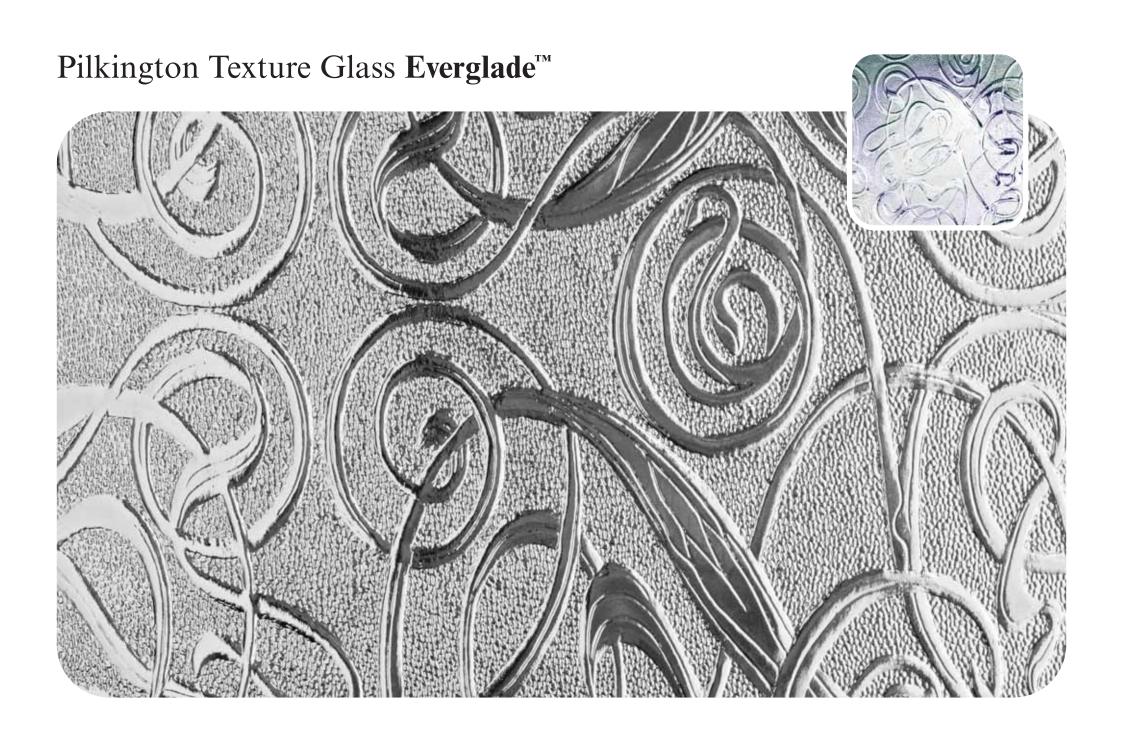

Here you'll find all our designs, reproduced to actual size so you can get a clear idea of how they'll look in your windows, with our clock images helping to show the different obscuration level of each pattern.