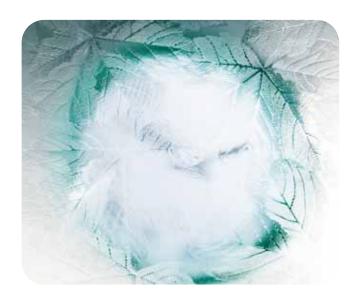

Here you'll find all our designs, reproduced to actual size so you can get a clear idea of how they'll look in your windows, with our clock images helping to show the different obscuration level of each pattern.

## Pilkington Texture Glass Replacement Range

Pilkington Texture Glass **Arctic**™

Pilkington Texture Glass Autumn™

Pilkington Texture Glass Cotswold™

Pilkington Texture Glass Flemish™

Pilkington Texture Glass **Stippolyte**™