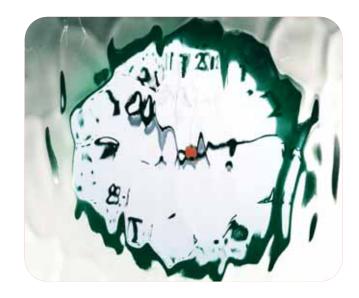

Here you'll find all our designs, reproduced to actual size so you can get a clear idea of how they'll look in your windows, with our clock images helping to show the different obscuration level of each pattern.