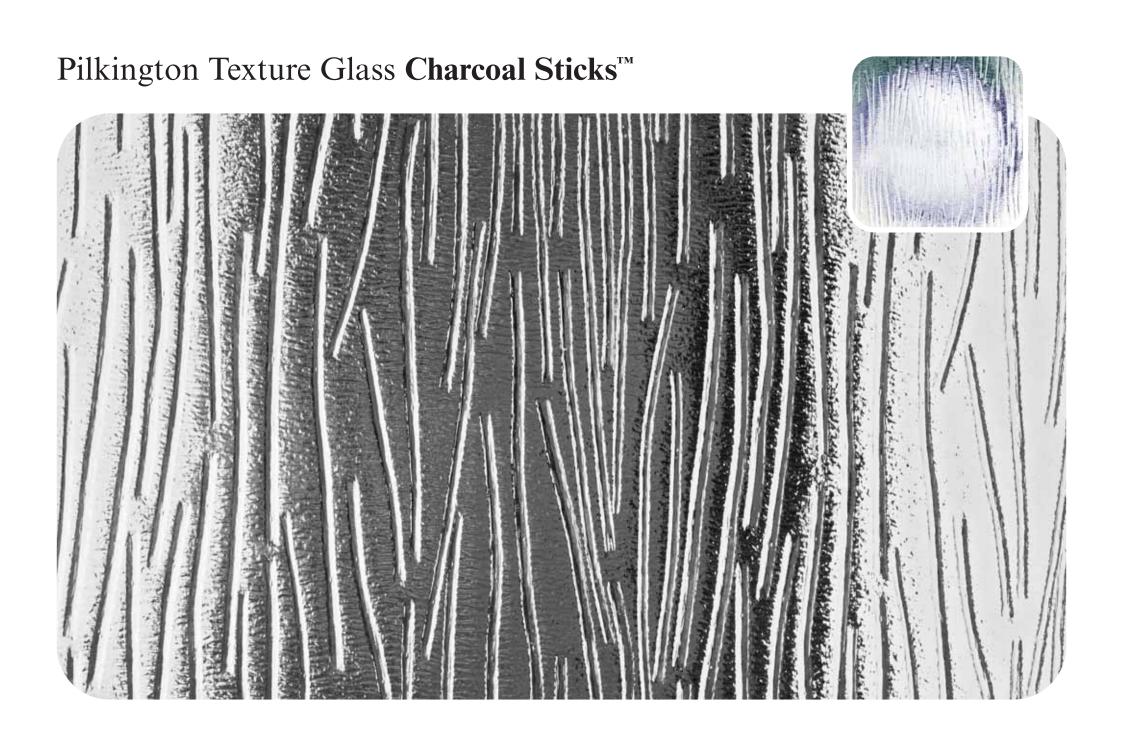

Here you'll find all our designs, reproduced to actual size so you can get a clear idea of how they'll look in your windows, with our clock images helping to show the different obscuration level of each pattern.