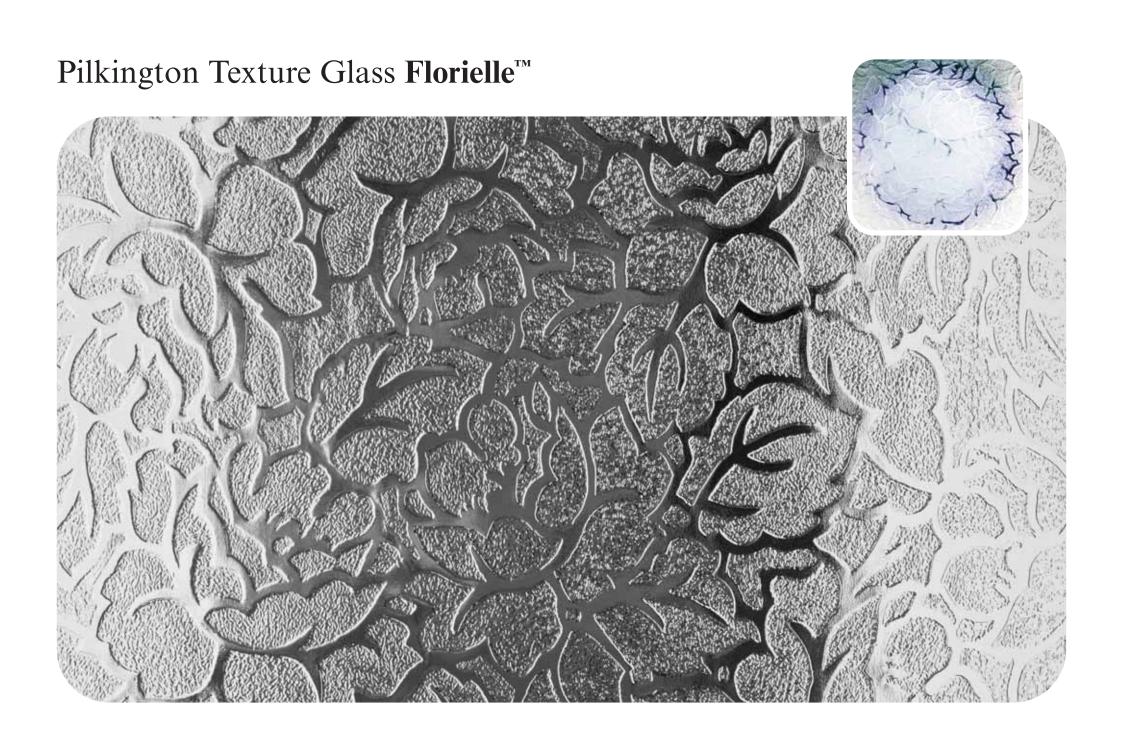

Here you'll find all our designs, reproduced to actual size so you can get a clear idea of how they'll look in your windows, with our clock images helping to show the different obscuration level of each pattern.