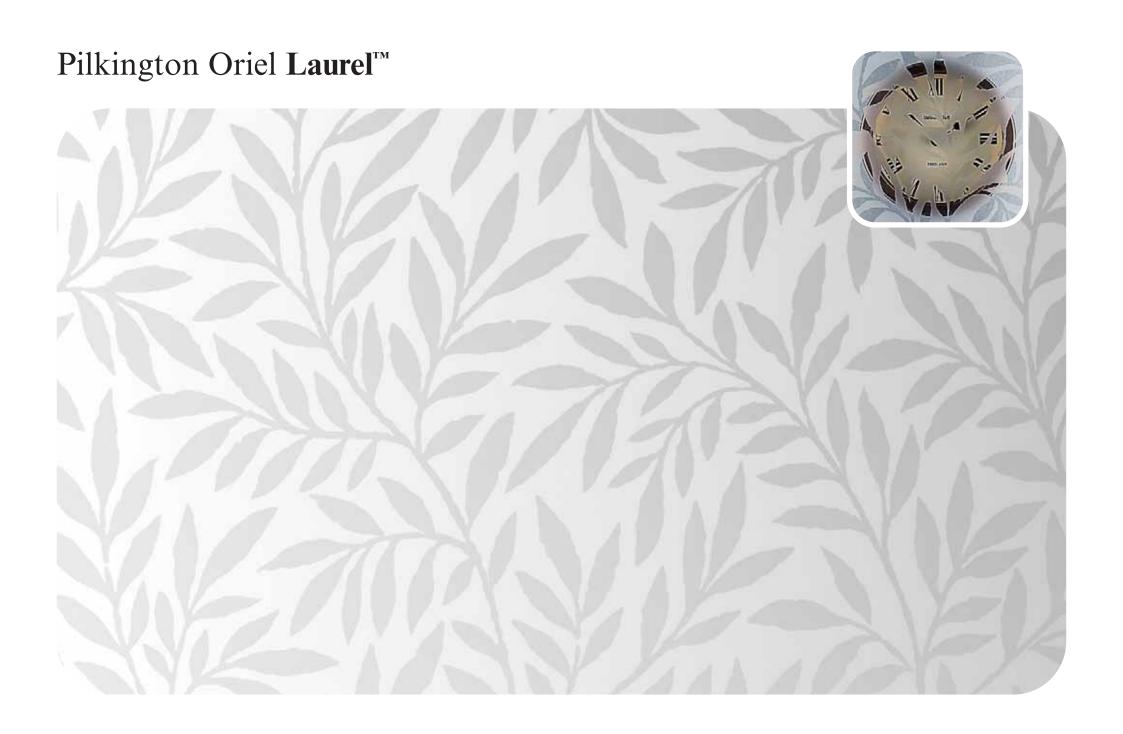

Here you'll find all our designs, reproduced to actual size so you can get a clear idea of how they'll look in your windows, with our clock images helping to show the different obscuration level of each pattern.

Pilkington Oriel Range