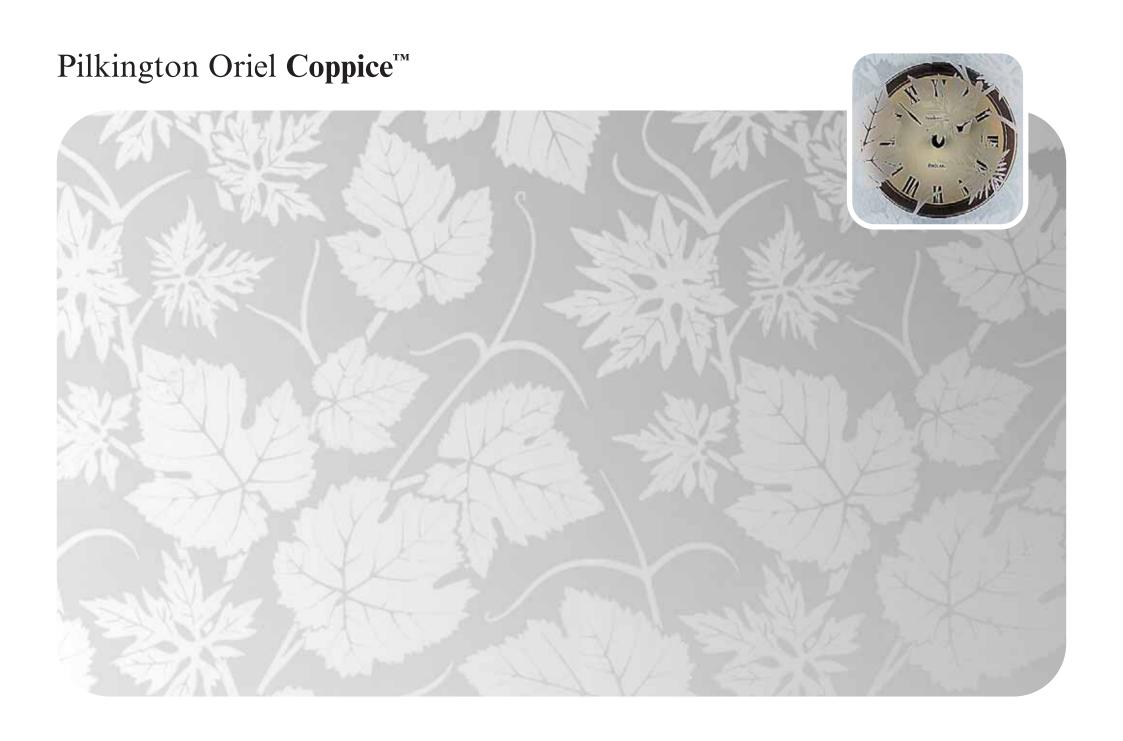

Here you'll find all our designs, reproduced to actual size so you can get a clear idea of how they'll look in your windows, with our clock images helping to show the different obscuration level of each pattern.

Pilkington Oriel Range